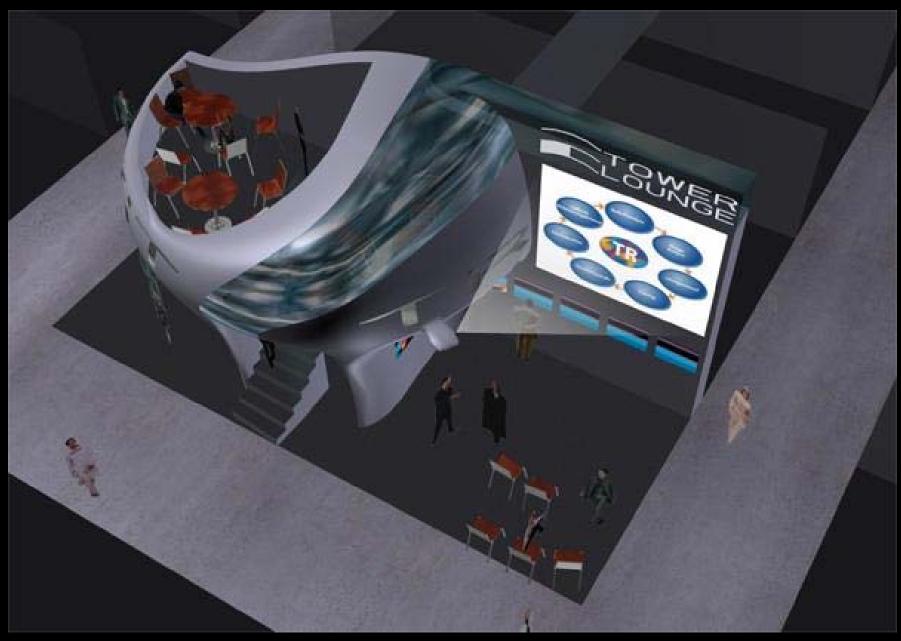

## features:

- o inviting and strong emotional design
- o for first visitors promptly ascertainable stand organization
- o two floors to maximize the space of the fair stand
- o two wide open presentation areas
- o wall-integrated info screens
- o big info screens ensure the awareness of the visitors also between the fair corridors
- o beamer fixed over head installed
- o service area and storage room under the stairs up to the second floor
- o inviting Lounge with fair panorama on the 2nd floor
- o separated office with comfortable and opened feeling through roof light
- o company logo recognized between other stands and even from a far distance between the corridors
- o very fast installation and deinstallation of the entire stand through the innovative freigrad® fair stand system
- o cantilever construction without additional groundings or stilts
- o surfaces as a light stretched membrane with variegate translucence
- o stairs balustrade and dividing wall from acryl
- o lighting integrated in the ceilings